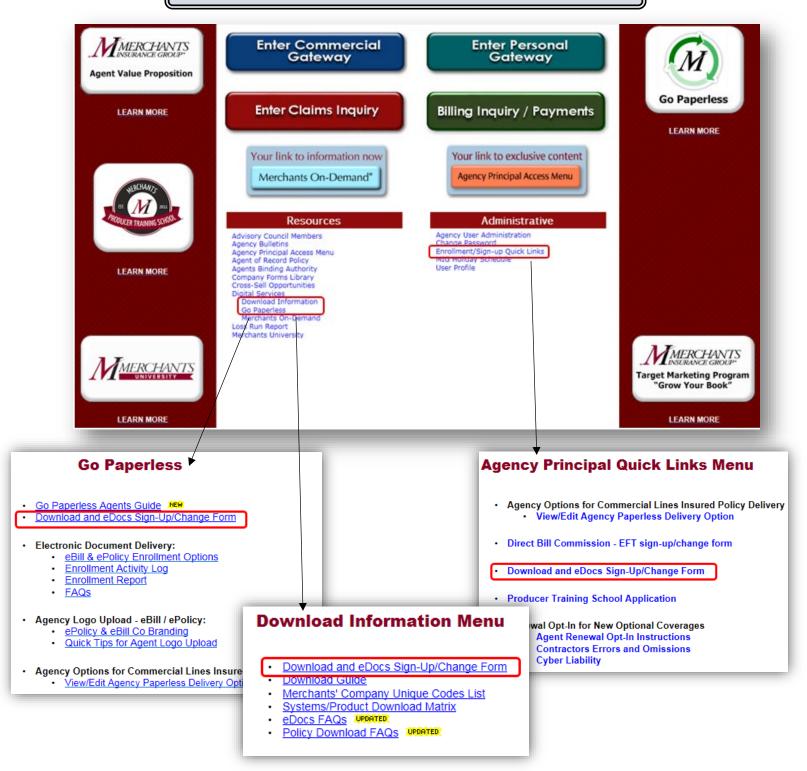

From the Agents Main Menu on our secure website, users with Agency Principal or Administrative access can navigate to the "Download and eDocs Sign-Up/Change Form" from either the "Go Paperless" or "Download Information" sub menus. Agency Principals will also have access to this form from the "Enrollment/Sign-up Quick Links" located on the Agents Main Menu under the "Administrative" heading.

Example: Agents Main Menu – Merchants Secure Website

Merchants offers the ability to receive download of policy data and/or eDocs (explained later in this guide). Either or both may be chosen independent of each other.