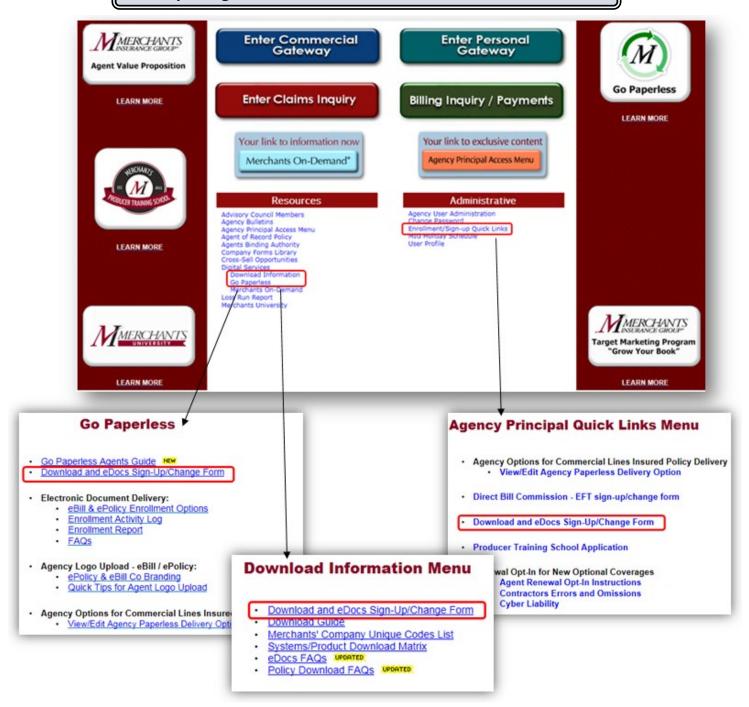

## How do I enroll to receive eDocs from Merchants?

Sign up is completed with the same form that is used for policy data download enrollment.

From the Agents Main Menu on our secure website, users with Agency Principal or Administrative access can navigate to the "Download and eDocs Sign-Up/Change Form" from either the "Go Paperless" or "Download Information" sub menus. Agency Principals will also have access to this form from the "Enrollment/Sign-up Quick Links" located on the Agents Main Menu under the "Administrative" heading.

#### Example: Agents Main Menu – Merchants Secure Website

When eDocs Policy Document Download is selected, the form will display some additional information about the process. You can choose both Policy Download and eDocs on the same form if you would like to enroll in both programs.